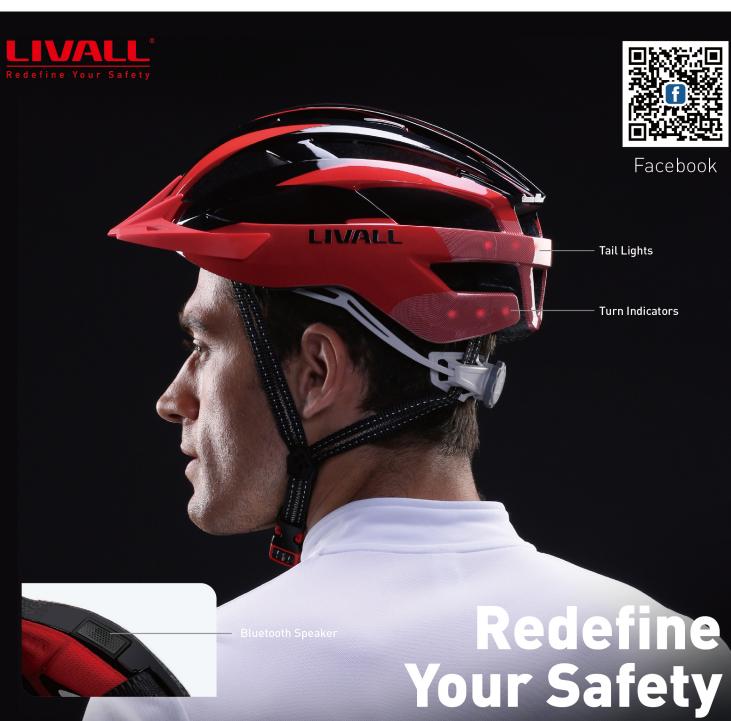

## **Technical Specifications**

| Product Weight            | European/American version:310g              | Charging Port        | Magnetic USB                         |
|---------------------------|---------------------------------------------|----------------------|--------------------------------------|
| <b>Head Circumference</b> | M:54-58cm / L:58-62cm                       | Electrical Parameter | DC 5V/0.5A                           |
| Vents                     | 21                                          | Battery Capacity     | 3.7V/450mAH(1.665WH)                 |
| Bluetooth                 | BLE4.0+BT4.1                                | Charging Time        | Approx. 3hrs                         |
| Bluetooth Distance        | Max. 10m if no blocks                       | Battery Endurance    | Max. 10hrs for lighting / 3-6hrs for |
| Speaker                   | Stereo 2X0.5W                               |                      | music and lighting                   |
| Mic                       | -39dB microphone                            | Standby Duration     | Max. 180 days                        |
| Tail Lights               | full-color LED taillights & turn indicators |                      |                                      |
| Buttons                   | Start up(power off), volume+, volume-       |                      |                                      |