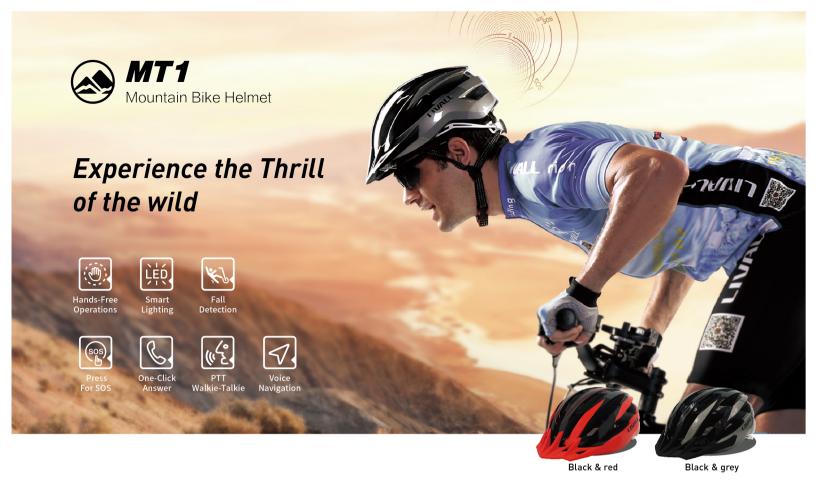

## Connect the LIVALL Riding App

PTT Walkie-Talkie

Voice Navigation

If you want to activate functions like Walkie-Talkie, photo button, and SOS alert, you need to connect the helmet with LIVALL RIDING APP.

## The Best APP For Group Riding

Timely Rescue in Case of Accidents Group Ride Real-time Intercom Various Equipment Easy Connection 0.0