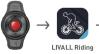

## **HOW DOES IT WORK**

The connection will automatically be established when you turn on the helmet and Bling Remote, you can control the turn signal lights on the helmet via the Bling-Remote.

Connect the Smartphone