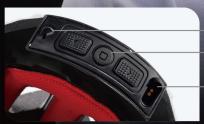

Windproof Mic

Switch Button

Magnetic Charge

LIVALL specializes in developing smart cycling accessories and online community based on its smart phone application. LIVALL independently developed its world's first smart cycling helmet, Bling remote controller, charging phone holder and Nano cadence sensor. Its innovative design and high quality products won multiple international awards at IFA 2015 in Berlin and were selected finalists in the Last Gadget Standing contest at CES 2016 in Las Vegas.

## **Technical Specifications**

| Product Weight            | European/American version:310g              | Charging Port        | Magnetic USB                         |
|---------------------------|---------------------------------------------|----------------------|--------------------------------------|
| <b>Head Circumference</b> | M:54-58cm / L:58-62cm                       | Electrical Parameter | DC 5V/0.5A                           |
| Vents                     | 21                                          | Battery Capacity     | 3.7V/450mAH(1.665WH)                 |
| Bluetooth                 | BLE4.0+BT4.1                                | Charging Time        | Approx. 3hrs                         |
| Bluetooth Distance        | Max. 10m if no blocks                       | Battery Endurance    | Max. 10hrs for lighting / 3-6hrs for |
| Speaker                   | Stereo 2X0.5W                               |                      | music and lighting                   |
| Mic                       | -39dB microphone                            | Standby Duration     | Max. 180 days                        |
| Tail Lights               | full-color LED taillights & turn indicators |                      |                                      |
| Buttons                   | Start up(power off), volume+, volume-       |                      |                                      |