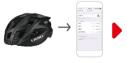

If you want to play music and take calls in and out, you need to connect the smart helmet with a smartphone over Bluetooth 4.0.

## Connect the LIVALL Riding App

PTT Walkie-Talkie

Voice Navigation

If you want to activate functions like Walkie-Talkie, photo button, and SOS alert, you need to connect the helmet with LIVALL RIDING APP.